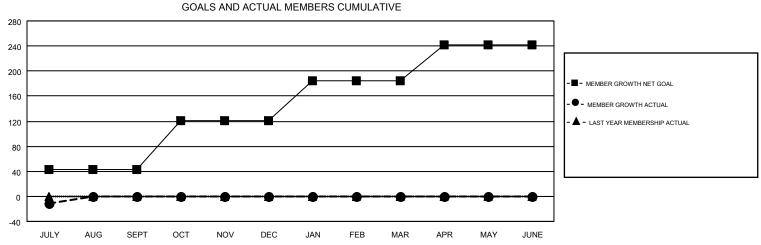

## GMT MONTHLY MEMBERSHIP PROGRESS REPORT

Results as of: 7/31/2018

Multiple District 43

**LOCATION: KENTUCKY** 

| GMT: STEVE            | ANTON         |           |               |                       |                           |                         | GMT CA 1                                     |  |
|-----------------------|---------------|-----------|---------------|-----------------------|---------------------------|-------------------------|----------------------------------------------|--|
| Clubs                 |               |           |               | Members               |                           |                         |                                              |  |
| RESULTS FOR 2018-2019 |               |           |               | RESULTS FOR 2018-2019 |                           |                         |                                              |  |
| QUARTER               | NEW CLUB GOAL | NEW CLUBS | DROPPED CLUBS | QUARTER               | MEMBER GROWTH NET<br>GOAL | MEMBER GROWTH<br>ACTUAL | DROPPED MEMBERS ACTUAL (including transfers) |  |
| JULY/AUG/SEPT         | 0             | 0         | 1             | JULY/AUG/SEPT         | 43                        | 26                      | 37                                           |  |
| OCT/NOV/DEC           | 2             | 0         | 0             | OCT/NOV/DEC           | 78                        | 0                       | 0                                            |  |
| JAN/FEB/MAR           | 1             | 0         | 0             | JAN/FEB/MAR           | 63                        | 0                       | 0                                            |  |
| APR/MAY/JUNE          | 1             | 0         | 0             | APR/MAY/JUNE          | 58                        | 0                       | 0                                            |  |